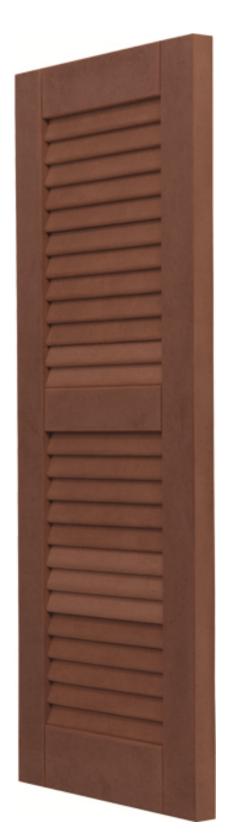

## **Composite Wood Louver Shutter Specification Sheet**

Material: Extira® Treated Composite Wood

- Resists Termites, Moisture, and Rotting
- 1-1/4" thick solid thickness

## **Features:**

- Historically & Architecturally Correct
- Custom Designed & Assembled By Hand
- Closed Louver Design (prevents louver breaking)
- Made In America

**Dimensions:** (CALL FOR CUSTOM DIMENSIONS 866-760-2846)

- 3" Top Rail
- 2" Side Stiles
- 3" Center Rails (if applicable)
- Bottom Rail Varies (Usually about 3")
- 1-3/8" Louver Height (Closed Back Louvers)
- 1-1/4" Overall Depth
- 18° Louver Angle