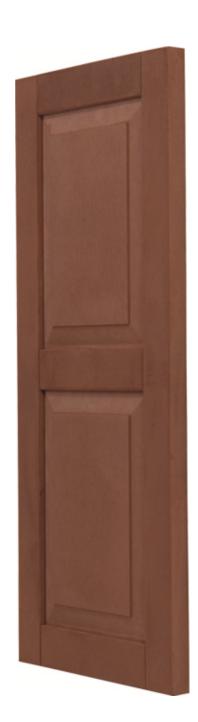

## **Composite Wood Raised Panel Shutter Specification Sheet**

Material: Extira® Treated Composite Wood

- Resists Termites, Moisture, and Rotting
- 1-1/4" thick solid thickness

## **Features:**

- Historically & Architecturally Correct
- Custom Designed & Assembled By Hand
- **Elegant Beaded Panel Design**
- Made In America

**Dimensions:** (CALL FOR CUSTOM DIMENSIONS 866-760-2846)

- 3" Top Rail
- 2" Side Stiles
- 3" Center Rails (if applicable)
- Bottom Rail Varies (Usually about 3")
- 1-1/4" Overall Depth
- 34" Panel Thickness