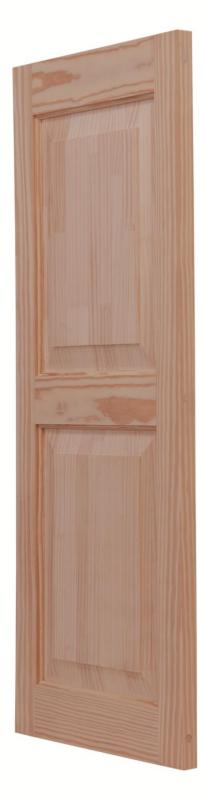

# Wood Raised Panel Shutter Specification Sheet

## Material: Pine, Cedar, Redwood, Cypress, or Mahogany

- 1" thick Pine
- 1-1/2" Thick Cedar & Redwood
- Composite Panel Option (1-1/4" thickness)

#### Dimensions: (CALL FOR CUSTOM DIMENSIONS 866-760-2846)

- 3" Top Rail
- 2" Side Stiles
- 3" Center Rails (if applicable)
- Bottom Rail Varies (Usually about 3")

Made in USA