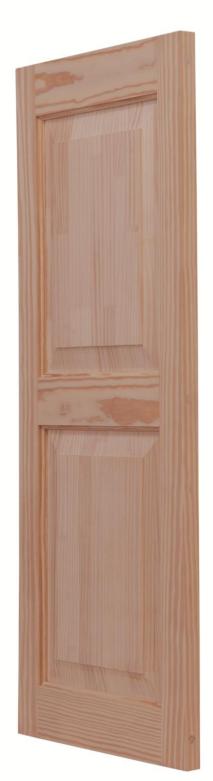

# **Wood Raised Panel Shutter Specification Sheet**

Material: Pine, Cedar, Redwood, Cypress, or Mahogany

- 1" thick Pine
- 1-1/2" Thick Cedar & Redwood
- Composite Panel Option (1-1/4" thickness)

### **Features:**

- **Historically & Architecturally Correct**
- Custom Designed & Assembled By Hand
- **Composite Panel Options**
- Made In America

**Dimensions:** (CALL FOR CUSTOM DIMENSIONS 866-760-2846)

- 3" Top Rail
- 2" Side Stiles
- 3" Center Rails (if applicable)
- Bottom Rail Varies (Usually about 3")